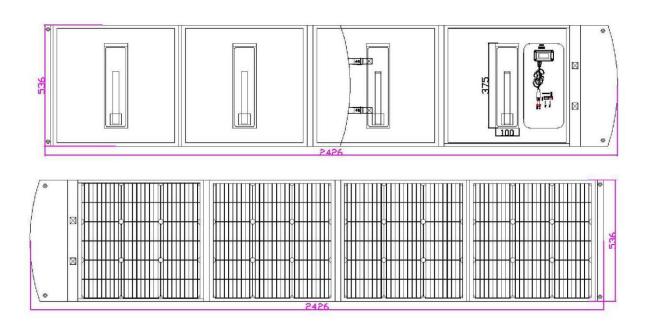

## **APPEARANCE STRUCTURE DIAGRAM**

## **SPECIFICATIONS**

| Solar panel power                    | 200W                      |
|--------------------------------------|---------------------------|
| USB-A Output                         | QC3.0 24W M ax(5V/9V/12V) |
| Type-C Output                        | PD45W M ax(5V/9V/12V/15V) |
| DC Output                            | MC4 18V 11.1A max         |
| Unfold size                          | 2440*540*25mm             |
| Folding size                         | 540*580*60mm              |
| Weight                               | 7.2 kg                    |
| Open circuit voltage of solar panel  | 24.2V                     |
| Working voltage of solar panel       | 20.16V                    |
| Short-circuit current of solar panel | 10.41A                    |
| Working current of solar panel       | 9.92A                     |
| Parameters Tolerance                 | -5% ~ +10%                |
| Brand                                | Monocrystalline silicon   |
| Encapsulation                        | Frosting PET              |
| Standby Power                        | 20mA                      |
| Working Temperature                  | -10~+70                   |