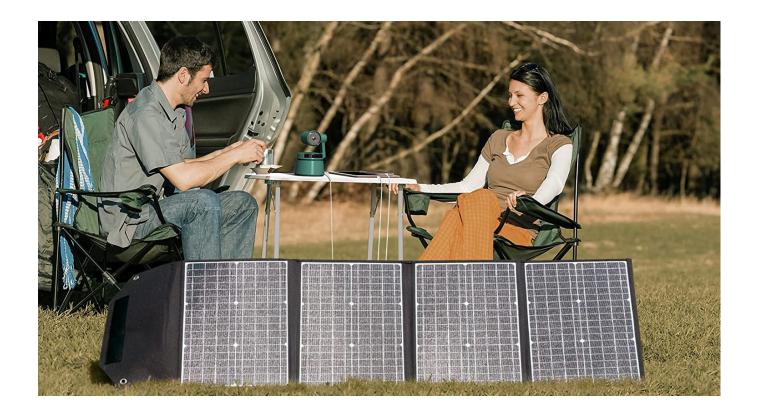

## **Product Introduction**

SKU: MTN-94011 is a solar product that directly converts light energy into electricity. When receiving solar light, it is not necessary to store the solar energy in the battery, but directly charge the iPad, iPhone, Android and other devices.