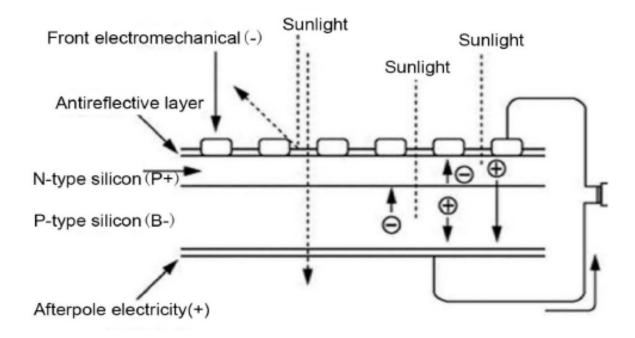

## **Product Introduction**

SKU: MTN-94011 is a solar product that directly converts light energy into electricity. When receiving solar light, it is not necessary to store the solar energy in the battery, but directly charge the iPad, iPhone, Android and other devices.