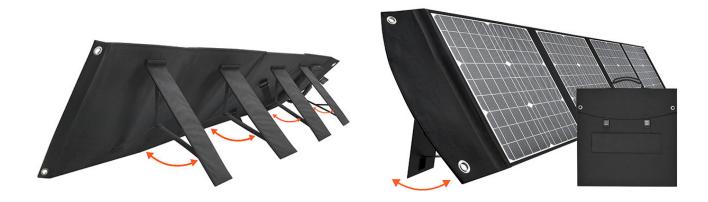

## **Product Introduction**

SKU: MTN-94011 is a solar product that directly converts light energy into electricity. When receiving solar light, it is not necessary to store the solar energy in the battery, but directly charge the iPad, iPhone, Android and other devices.



## **SPECIFICATIONS**

| Solar panel power                    | 200W                      |
|--------------------------------------|---------------------------|
| USB-A Output                         | QC3.0 24W M ax(5V/9V/12V) |
| Type-C Output                        | PD45W M ax(5V/9V/12V/15V) |
| DC Output                            | MC4 18V 11.1A max         |
| Unfold size                          | 2440*540*25mm             |
| Folding size                         | 540*580*60mm              |
| Weight                               | 7.2 kg                    |
| Open circuit voltage of solar panel  | 24.2V                     |
| Working voltage of solar panel       | 20.16V                    |
| Short-circuit current of solar panel | 10.41A                    |
| Working curren